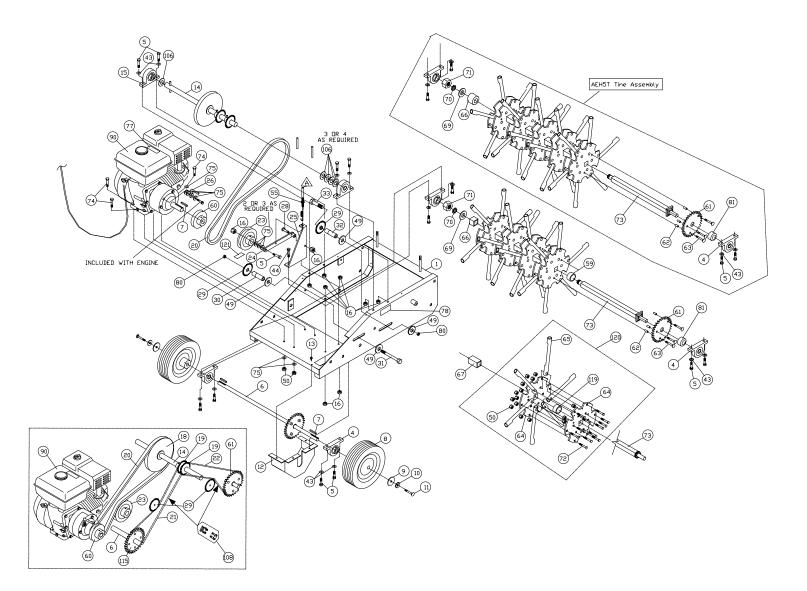

### TINE REEL REMOVAL AND TINE ROW REPLACEMENT

### TINE REEL REMOVAL

# NOTE: Tine reel removal is only necessary to replace an entire tine row or for other major unit maintenance. Individual tines can be replaced by following the INDIVIDUAL TINE REPLACEMENT instructions.

- 1. Wait for engine to cool and disconnect spark plug.
- 2. Remove the top guard by removing the four nuts, two on each side that secures it to the frame.
- 3. Release the tension on the chain. See CHAIN TENSION ADJUSTMENT in this manual.

4. Remove the four bolts and nuts, two on each side, holding the tine reel bearings in place. BE CAREFUL the tine reel is heavy and sharp. Take precautions to not allow it to fall when the bearing bolts are removed.

- 5. Lift the reel up and to the side to remove it from the drive chain.
- 6. See TINE ROW REPLACEMENT for instructions on maintenance.
- 7. To reinstall the reel follow the above steps in reverse.
- 8. Replace the guard and reinstall the four nuts that secure it in place.

### TINE ROW REPLACEMENT

- 1. Wait for engine to cool and disconnect spark plug.
- 2. Remove the top guard by removing the four nuts, two on each side that secures it to the frame.
- 3. Remove the tine reel per the TINE REEL REMOVAL instructions.
- 4. Remove the nut at the end of the tine reel shaft that secures the tine rows in place.

5. Remove the tine rows and spacers as necessary to replace the defective part. Be sure to note the order in which the spacers were removed for later reassembly.

- 6. Reassemble the tine reel in the exact order that it was disassembled.
- 7. Tighten the nut that secures the tine rows and spacers on the shaft. Torque the nut to a minimum of 100 ft.lbs.
- Check that all of the tine rows are tight by attempting to move them by hand.
- 8. Reinstall the tine reel per the TINE REEL REMOVAL instructions above.
- 9. Reset the tension on the chain.
- 10. Replace the guard and reinstall the four nuts that secure it in place.

### DRIVE BELT REPLACEMENT

- 1. Wait for engine to cool and disconnect spark plug.
- 2. Remove the top guard by removing the four nuts, two on each side, that secure it to the frame.
- 3. Slide the belt off of the engine drive pulley, and off of the jackshaft drive pulley.
- 4. Continue sliding the belt along the jackshaft to the right jackshaft bearing away from the pulley and sprockets.
- 5. Using a 9/16" wrench, remove the two bolts and nuts that hold the jackshaft bearing in place.
- 6. Carefully lift the jackshaft up until the belt can be slid out underneath the bearing.
- 7. Slide the new belt in place over the jackshaft.

### CHAIN REPLACEMENT